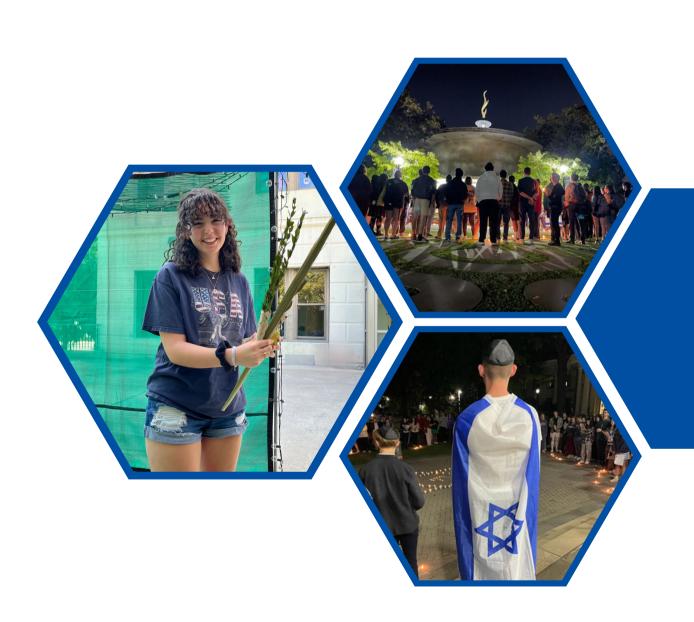

### MEETING THE MOMENT

This fall, AU Hillel engaged and supported a record number of students. With a war in Israel and increasing expressions of antisemitism on campus, students looked to Hillel for a safe place where they could be their full, authentic selves and proudly express their Jewish identities.

Hillel met the moment this semester through:

- Educational programs on Israel and antisemitism, in addition to our semester-long Jewish Learning Fellowships
- Wellness activities including a workshop on coping with grief
- A bridge-building Jewish-Christian dialogue series
- Mobilizing AU students to attend the March for Israel and the ADL Concert Against Hate
- Extensive advocacy with the university administration, lifting up the voices and concerns of lewish students
- Events connecting students with sources of support, including a Jewish faculty-student lunch
- "Shabbat moments" at Friday night theater rehearsals, a new Jewish Dungeons & Dragons group, and other initiatives to foster Jewish community in unexpected places
- An enduring commitment to building strong relationships, as embodied by our signature First Year Students of Hillel (FYSH) program
- Shabbat and holiday celebrations, social events, music and arts programming, and countless other opportunities for students to experience Jewish joy

1450 shabbat & holiday meals served

210 students at memorials the week following October 7th

900+ students engaged

550 staff one-on-ones with students